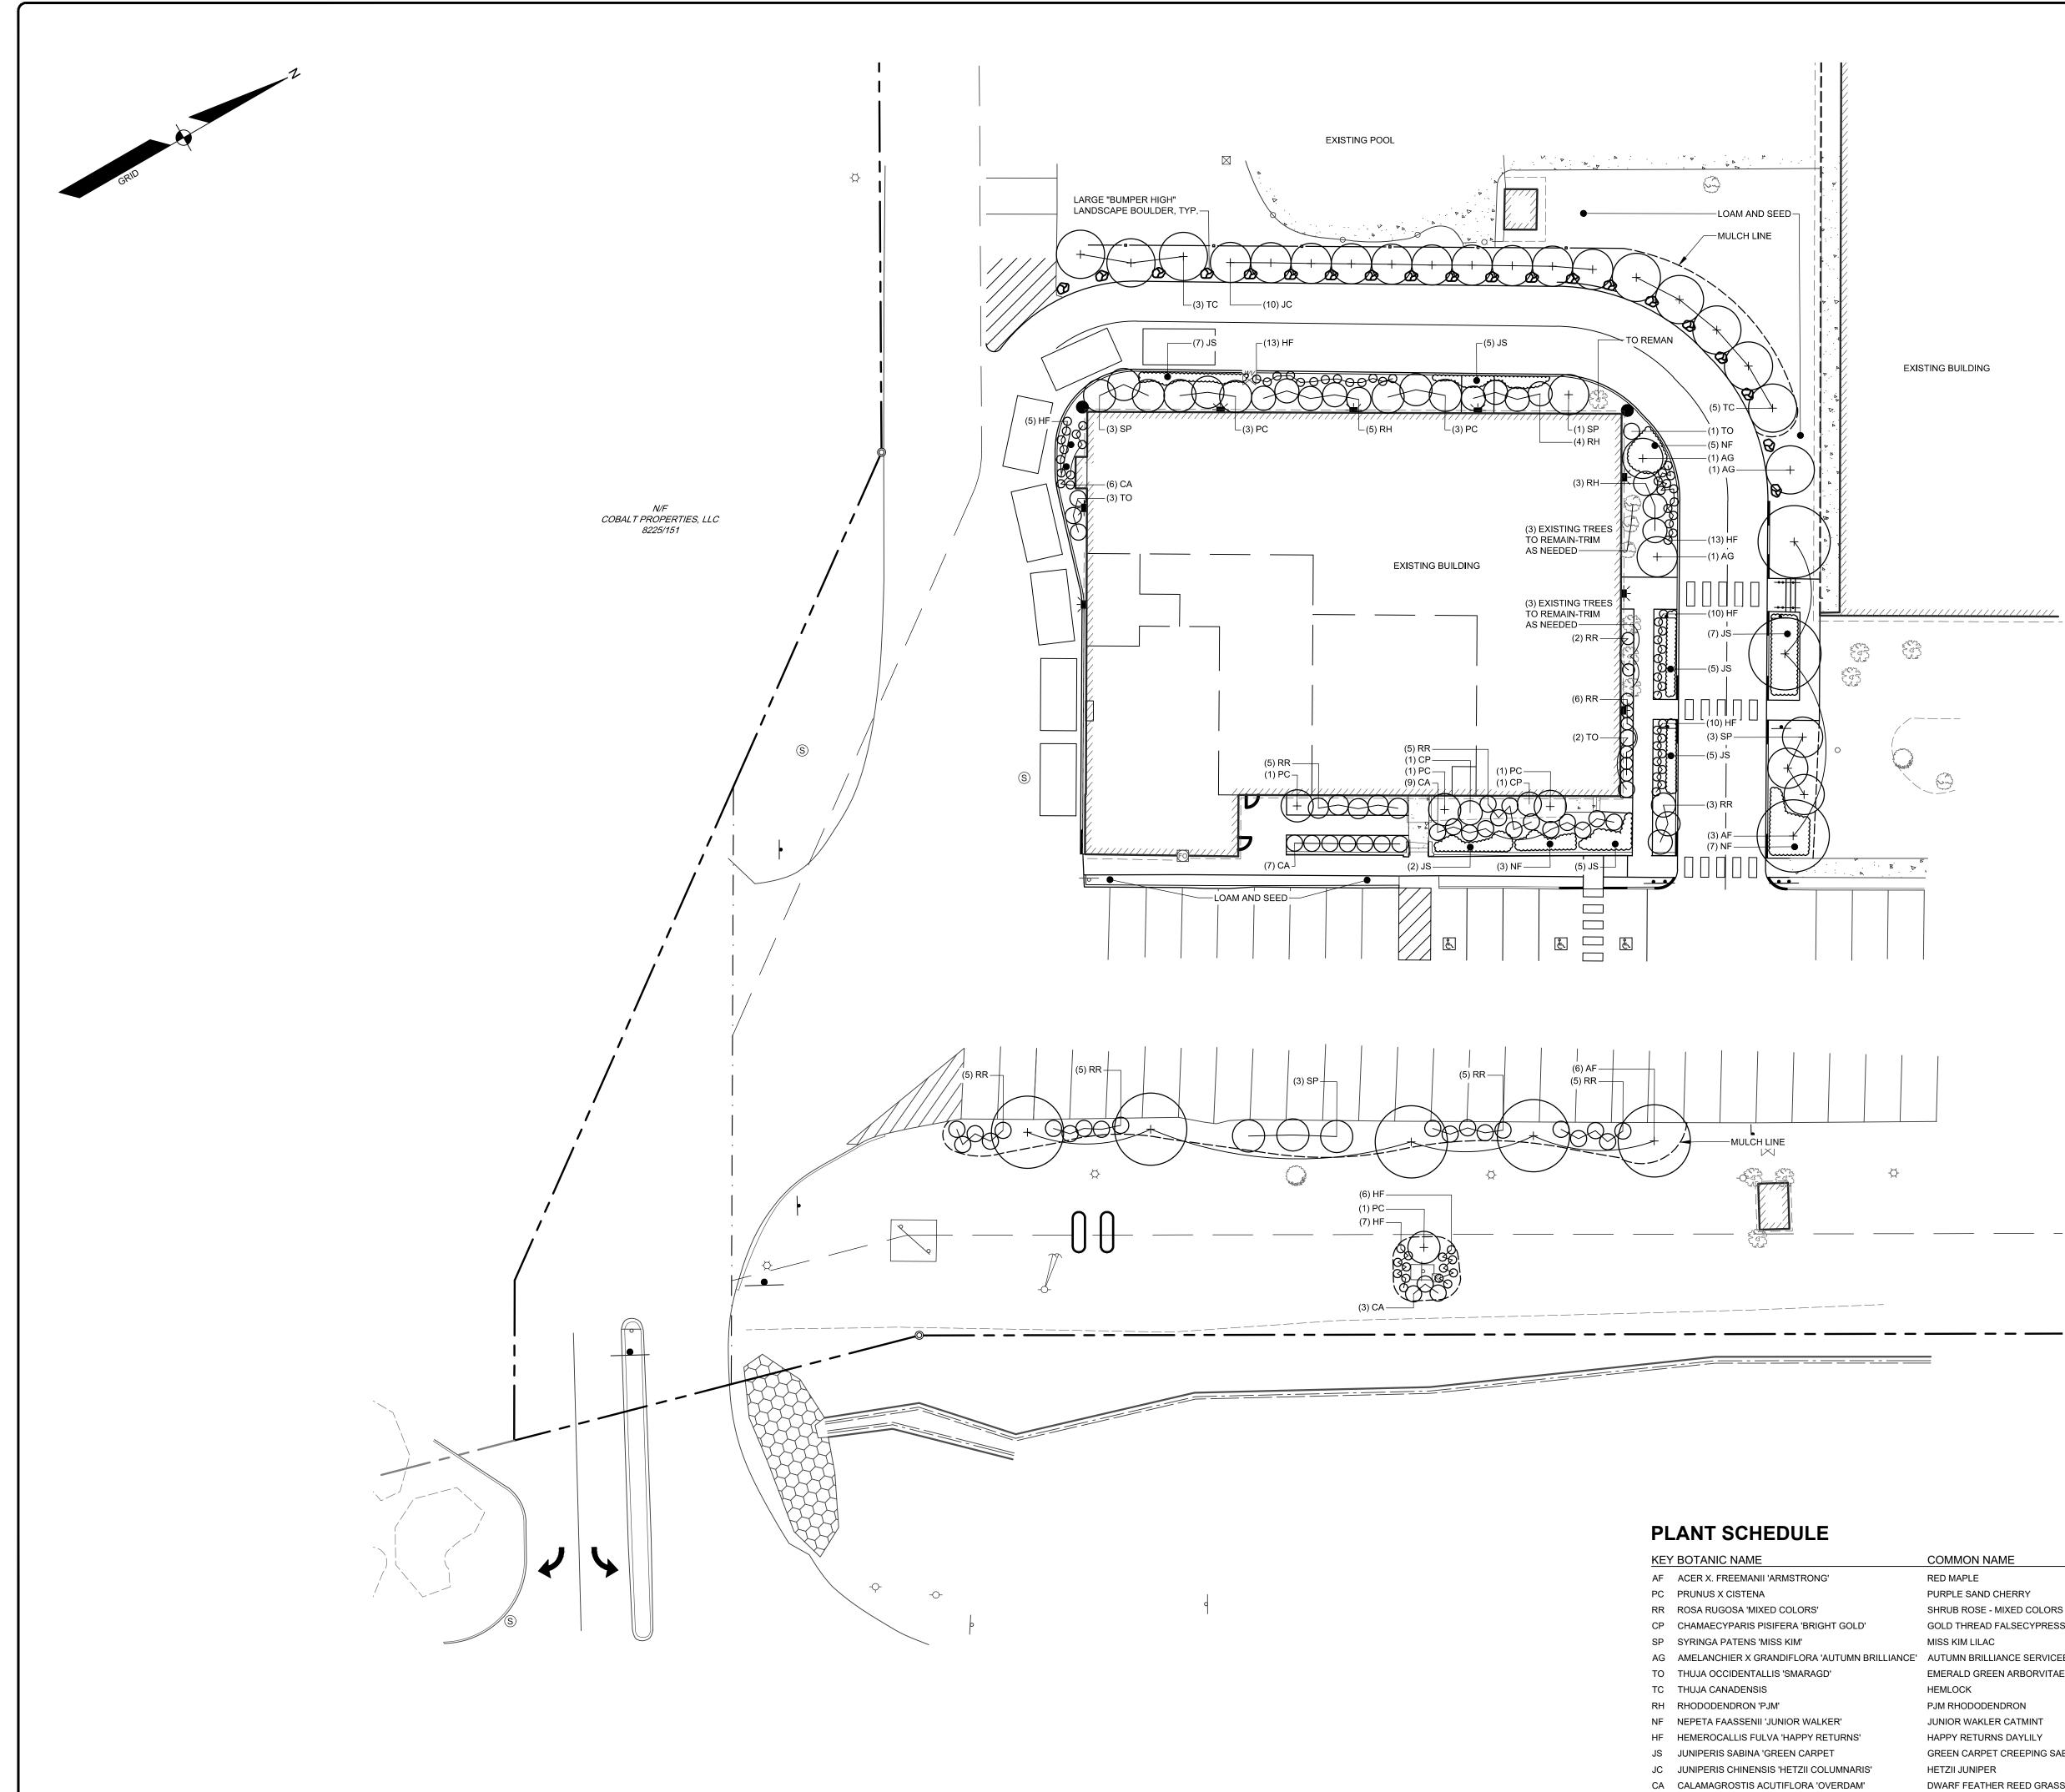

SEED MIX A- MEDOT PARK MIX

- 1. PLANT QUANTITIES SHOWN ON PLANS ARE FOR CONVENIENCE TO THE CONTRACTOR ONLY. THE CONTRACTOR IS RESPONSIBLE FOR ALL PLANT MATERIAL INSTALLATION AS SHOWN ON PLANS.
  SIZE AND GRADING STANDARDS OF PLANT MATERIALS SHALL CONFORM TO THE LATEST EDITION OF "U.S.A. STANDARD FOR NURSERY STOCK," BY THE AMERICAN ASSOCIATION OF NURSERYMEN, INC.
- 3. ALL PLANT MATERIAL SHALL BE FREE FROM INSECTS AND DISEASE. 4. ALL PLANTING SHALL BE DONE IN ACCORDANCE WITH ACCEPTABLE HORTICULTURAL PRACTICES. THIS IS TO INCLUDE PROPER PLANTING MIX, PLANT BED AND TREE PIT PREPARATION, PRUNING, STAKING OR GUYING, WRAPPING, SPRAYING, FERTILIZATION,
- PLANTING AND ADEQUATE MAINTENANCE UNTIL ACCEPTANCE BY THE OWNER. 5. PLANT MATERIAL SHALL BE GUARANTEED FOR A PERIOD OF ONE YEAR BY THE CONTRACTOR AND A PERIOD OF TWO YEARS THEREAFTER BY THE OWNER FROM DATE OF INSTALLATION. DURING THE ONE YEAR GUARANTEE PERIOD, DEAD PLANT MATERIAL SHALL BE REPLACED AT NO COST TO THE OWNER. AT THE END OF THE ONE YEAR PERIOD, THE CONTRACTOR SHALL
- OBTAIN FINAL ACCEPTANCE FROM THE OWNER. 6. ALL GRASS, OTHER VEGETATION AND DEBRIS SHALL BE REMOVED FROM ALL PLANTING AREAS PRIOR TO PLANTING. 7. EXISTING TREES TO BE PRESERVED WILL BE PROTECTED DURING CONSTRUCTION AND SHALL
- BE THE RESPONSIBILITY OF THE GENERAL CONTRACTOR. 8. THE LANDSCAPE CONTRACTOR IS ADVISED OF THE PRESENCE OF THE UNDERGROUND UTILITIES AND SHALL VERIFY THE EXISTENCE AND LOCATION OF SAME BEFORE COMMENCING AND DIGGING OPERATIONS. THE LANDSCAPE CONTRACTOR SHALL REPLACE OR REPAIR UTILITIES, PAVING, WALKS, CURBING, ETC. DAMAGED IN PERFORMANCE OF THIS JOB AT NO ADDITIONAL COST TO THE OWNER.
- 9. ALL SHRUB BEDS SHALL BE MULCHED WITH 3" CLEAN SHREDDED DARK BROWN BARK MULCH. 10. THE CONTRACTOR SHALL PROVIDE 4" LOAM FOR ALL AREAS TO BE SODDED OR SEEDED. PLANTING AREAS SHALL RECEIVE 12" ROLLED THICKNESS OF LOAM. THE LANDSCAPE CONTRACTOR SHALL COORDINATE SUBGRADE PREPARATION WITH THE GENERAL CONTRACTOR PRIOR TO PLACING LOAM.

EXISTING BUILDING

11. ANY DEVIATION FROM THE LANDSCAPE PLAN, INCLUDING PLANT LOCATION, SELECTION, SIZE, QUANTITY OR CONDITION SHALL BE REVIEWED AND APPROVED BY THE OWNER AND LANDSCAPE ARCHITECT (AND MUNICIPAL AUTHORITY, IF APPLICABLE) PRIOR TO INSTALLATION ON SITE. 12. WHERE INDICATED ON PLAN, PLANTING SOIL MIXTURE FOR PERENNIAL AND ANNUAL FLOWER BED AREAS SHALL CONSIST OF FOUR PARTS TOPSOIL, TWO PARTS SPHAGNUM PEAT MOSS, AND ONE PART HORTICULTURAL PERLITE BY VOLUME. PEAT MOSS MAY BE SUBSTITUTED WITH WELL-ROTTED OR DEHYDRATED MANURE OR COMPOST. ROTOTILL BEDS TO A DEPTH OF 8 INCHES.

| COMMON NAME                                 | SIZE/NOTES |
|---------------------------------------------|------------|
| RED MAPLE                                   | 3" CALIPER |
| PURPLE SAND CHERRY                          | #5 CONT.   |
| SHRUB ROSE - MIXED COLORS                   | #3 CONT.   |
| GOLD THREAD FALSECYPRESS                    | #5 CONT.   |
| MISS KIM LILAC                              | #5 CONT.   |
| AUTUMN BRILLIANCE SERVICEBERRY - MULTI-STEM | 3-4' HGT   |
| EMERALD GREEN ARBORVITAE                    | 8'-10' HGT |
| HEMLOCK                                     | 8'-10' HGT |
| PJM RHODODENDRON                            | #5 CONT.   |
| JUNIOR WAKLER CATMINT                       | #2 CONT.   |
| HAPPY RETURNS DAYLILY                       | #1 CONT.   |
| GREEN CARPET CREEPING SABINA JUNIPER        | #3 CONT.   |
| HETZII JUNIPER                              | 5-6' HGT   |
| DWARF FEATHER REED GRASS                    | #2 CONT.   |